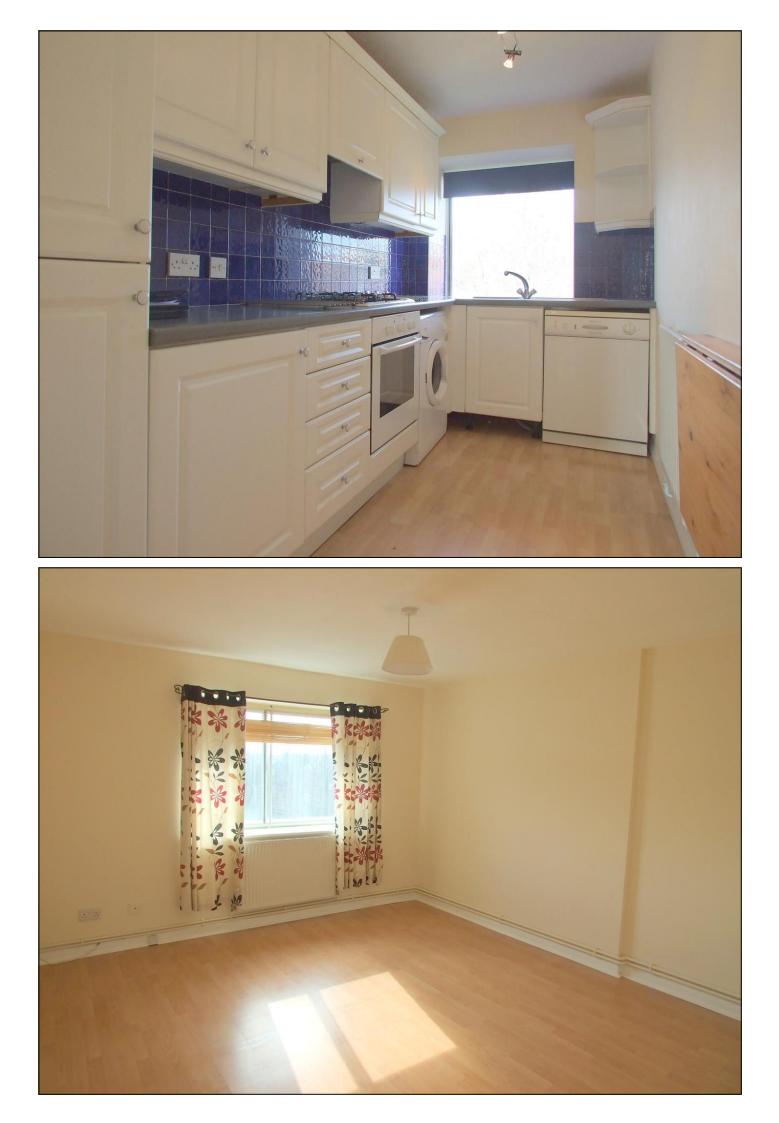

The property briefly comprises; entrance hall, reception room, two double bedrooms, kitchen, bathroom and an allocated parking space. The property also has gas central heating and a renewed lease (approx 121 years remaining).