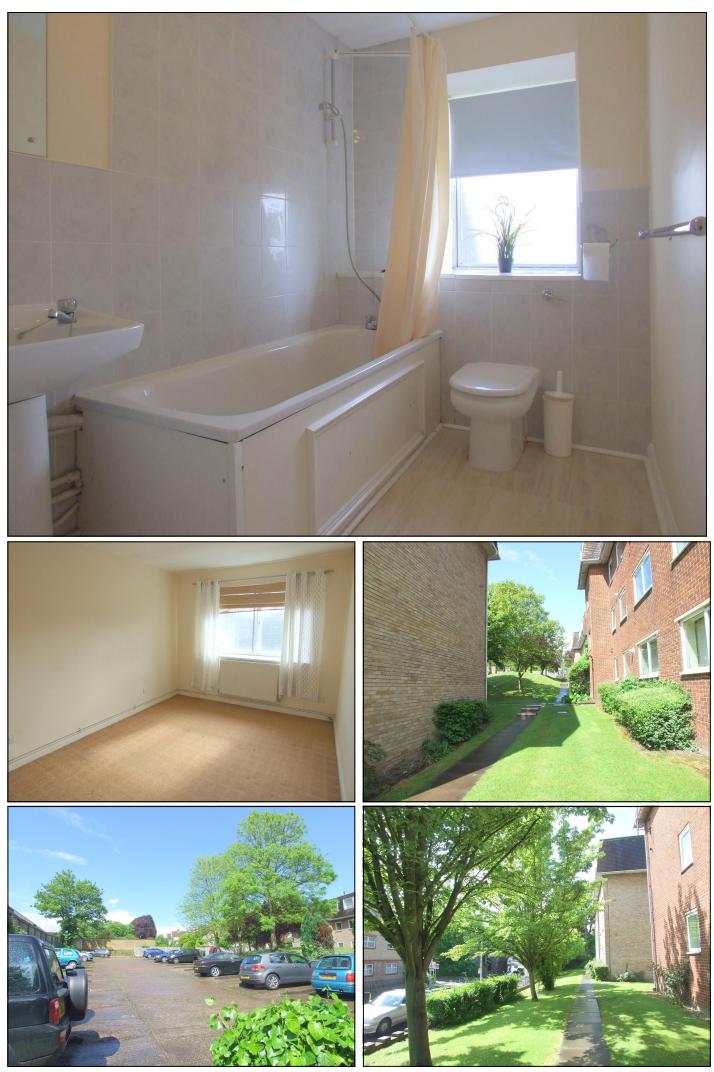

The property briefly comprises; entrance hall, reception room, two double bedrooms, kitchen, bathroom and an allocated parking space. The property also has gas central heating and a renewed lease (approx 121 years remaining).