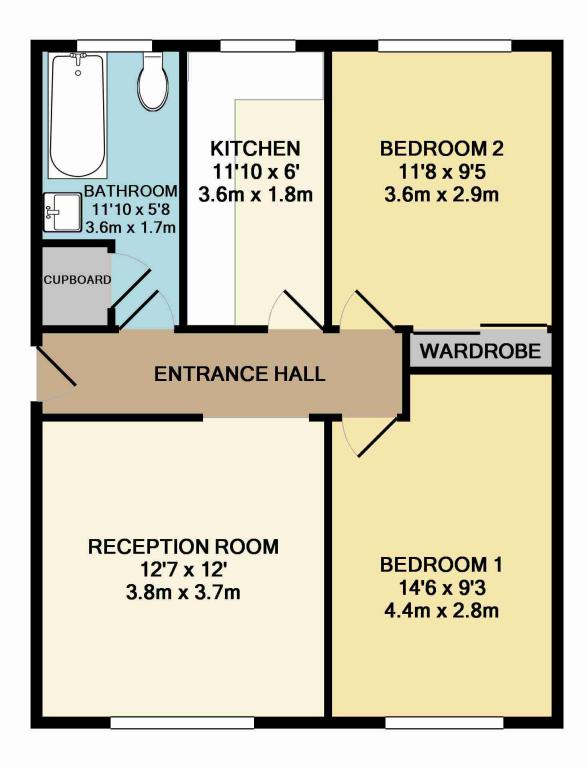

The property briefly comprises; entrance hall, reception room, two double bedrooms, kitchen, bathroom and an allocated parking space. The property also has gas central heating and a renewed lease (approx 121 years remaining).

TOTAL APPROX. FLOOR AREA 598 SQ.FT. (55.6 SQ.M.) Measurements are approximate. Not to scale. Illustrative purposes only Made with Metropix ©2014

For clarification, we wish to inform prospective purchasers that we have prepared these sale particulars as a general guide. We have not carried out a detailed survey, nor tested the services, appliances and specific fittings. Room sizes are approximate and rounded: they are taken between internal wall surfaces and therefore include cupboards/shelves etc. Accordingly, they should not be relied upon for carpets and furnishings. Formal notice is also given that all fixtures and fittings, carpeting, curtains/blinds, and kitchen equipment, whether fitted or not, are deemed removable by the vendor unless specifically itemised within these particulars.